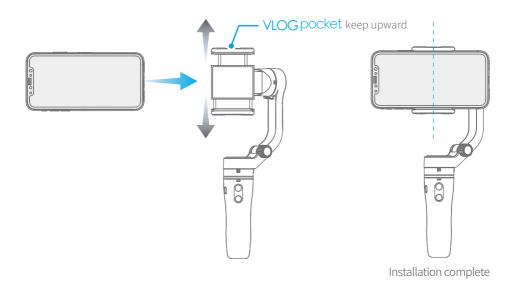

### 2.3 Smartphone Installation

It is recommended to remove the smartphone case before installation and keep the logo VLOG pocket of the smartphone holder upward. Keep the smartphone holder in center.