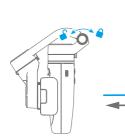

#### Unfold

 $\left(1\right)$  Loosen the folding knob and tighten the knob after unfolding the vertical arm.

(2) Unlock the three-axis clamp.

#### Fold

(1) Lock the three-axis clamp.

(2) Loosen the folding knob, and then tighten the knob after folding the vertical arm.

Take the pan axis clamp for example.

Unfolded status

#### Unlock / Lock the clamp

Lock status

Unlock status