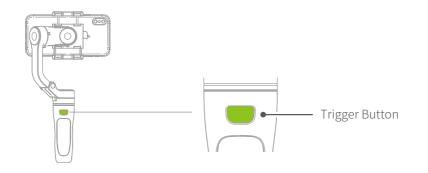

# 3.4 Trigger Button Operation

| Trigger<br>Button | Function                                                                 | Status Indicator |
|-------------------|--------------------------------------------------------------------------|------------------|
| Press and hold    | Enter follow mode<br>( Release trigger button enter into previous mode ) | ••••             |
| Double click      | Reset                                                                    |                  |