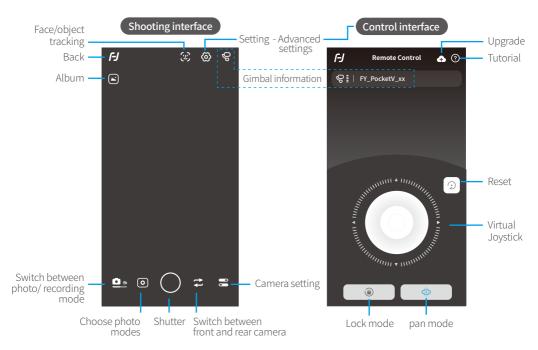

ng. Status indicator turns solid blue.



(2) Place the gimbal on a flat, horizontal surface. The gimbal will automatically reset after a few seconds detecting no movement. The blue light will flash three times to indicate end of the reset process.



(3) After the initialization is successful, click the function button to wake up.

Note: if the initialization is not successful, click the function button to wake up. restart initialization process.

# 5. Connect and Use Feiyu ON App



Please download Feiyu ON at your smartphone app store or scan the QR code below.

\* Requires iOS 9.0 or later, Android 6.0 or later.



iOS Version



### 5.2 Connect the App

Open Feiyu ON app and connect the gimbal via tips.

Format Bluetooth of gimbal: FY\_PocketV\_XX

# 5.3 Shooting / control interface



### 5.4 Firmware Upgrade

Upgrade the firmware through the App.

(1) Click the icon 🔥

(2) Select upgrade type.

(3) Follow the prompts to upgrade the firmware.

Upgrade type introductions:

Keyboard firmware update: Repair / update or newly add button/touch screen/interaction functions, update more compatibility cameras which can be controlled through WIFI, repair few bugs about camera control through WIFI, and etc.

Bluetooth firmware update: Repair / update or newly add Bluetooth functions, update more compatibility cameras, and etc.



# 6. Specifications



| Product Name           | VLOG pocket Foldable Smartphone Gimbal                                     |
|------------------------|----------------------------------------------------------------------------|
| Max. Tilting Range