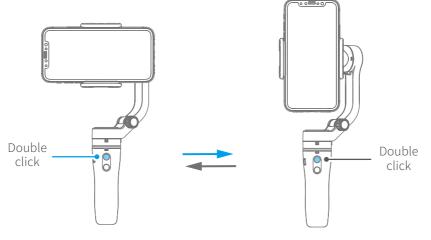

### 2.5 Landscape Switching

Holding the gimbal, **press and hold the trigger button**, turn the handle forward to the inverted holding, and release the trigger button after adjusting the phone to the appropriate angle. Upside-down handheld can be used to take low angle pictures.

Double click trigger button is recommended before operating the landscape mode. Please do not rotate the gimbal from your right side to upside down position.