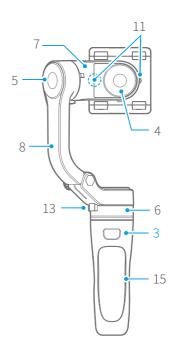

# 1. Overview

- 1. Function button
- 2. Shutter button
- 3. Trigger button
- 4. Roll axis
- 5. Tilt axis
- 6. Pan axis

- 7. Cross arm
- 8. Vertical arm
- 9. Folding knob
- 10. Smartphone holder
- 11. Roll axis clamp
- 12. Tilt axis clamp

- 13. Pan axis clamp
- 14. Micro-USB port
- 15. Handle
- 16. 1/4 inch thread hole
- 17. Status indicator

Micro-USB Cable

Tripod