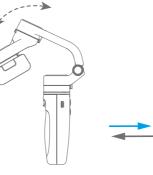

#### Unfold

 $\left(1\right)$  Loosen the folding knob and tighten the knob after unfolding the vertical arm.

(2) Unlock the three-axis clamp.

#### Fold

(1) Lock the three-axis clamp.

(2) Loosen the folding knob, and then tighten the knob after folding the vertical arm.

Take the pan axis clamp for example.

Unfolded status

#### Unlock / Lock the clamp

Lock status

Unlock status