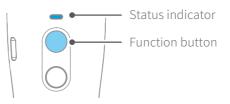

# 1. Overview

- 1. Function button
- 2. Shutter button
- 3. Trigger button
- 4. Roll axis
- 5. Tilt axis
- 6. Pan axis

- 7. Cross arm
- 8. Vertical arm
- 9. Folding knob
- 10. Smartphone holder
- 11. Roll axis clamp
- 12. Tilt axis clamp

# 3.2 Function Button Operation

| Function<br>button | Function                                                                 |           |                     | Status Indicator |
|--------------------|--------------------------------------------------------------------------|-----------|---------------------|------------------|
| Single click       | Click once                                                               | pan Mode  |                     |                  |
|                    | Click again                                                              | Lock Mode |                     |                  |
| Double click       | Landscape and portrait shot switching                                    |           | Keep current status |                  |
| Five click         | Gimbal Initialization<br>( Single click the function button to wake up ) |           |                     |                  |
| Long time<br>press | Power on / off                                                           |           | Power on            |                  |
|                    |                                                                          |           | Power off           |                  |