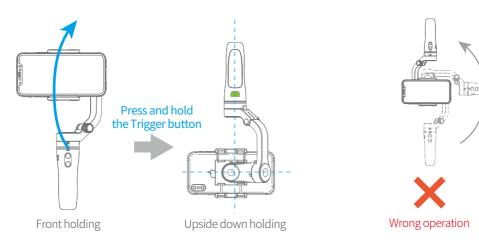

### 2.5 Landscape Switching

Holding the gimbal, **press and hold the trigger button**, turn the handle forward to the inverted holding, and release the trigger button after adjusting the phone to the appropriate angle. Upside-down handheld can be used to take low angle pictures.

Double click trigger button is recommended before operating the landscape mode. Please do not rotate the gimbal from your right side to upside down position.