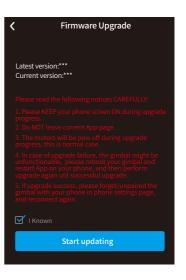

### 5.4 Firmware Upgrade

Upgrade the firmware through the App.

(1) Click the icon 🔥

(2) Select upgrade type.

(3) Follow the prompts to upgrade the firmware.

Upgrade type introductions:

Keyboard firmware update: Repair / update or newly add button/touch screen/interaction functions, update more compatibility cameras which can be controlled through WIFI, repair few bugs about camera control through WIFI, and etc.