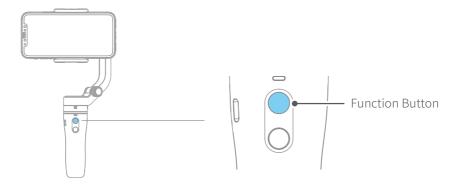

# 3.2 Function Button Operation

| Function<br>button | Function                                                                 |           |                     | Status Indicator |
|--------------------|--------------------------------------------------------------------------|-----------|---------------------|------------------|
| Single click       | Click once                                                               | pan Mode  |                     |                  |
|                    | Click again                                                              | Lock Mode |                     |                  |
| Double click       | Landscape and portrait shot switching                                    |           | Keep current status |                  |
| Five click         | Gimbal Initialization<br>( Single click the function button to wake up ) |           |                     |                  |
| Long time<br>press | Power on / off                                                           |           | Power on            |                  |
|                    |                                                                          |           | Power off           |                  |