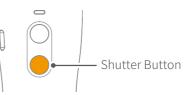

# 3.3 Shutter Button Operation

The gimbal can control the photography after only Bluetooth is connected with smartphone.

The green light flashes once while other indicator status (About every 5 seconds flashes once)

| Shutter<br>Button  | Function                                                                                            | Control<br>the App<br>Feiyu ON | Control smartphone<br>camera *<br>via bluetooth |
|--------------------|-----------------------------------------------------------------------------------------------------|--------------------------------|-------------------------------------------------|
| Single<br>click    | Photography                                                                                         | $\checkmark$                   | $\checkmark$                                    |
|                    | Video<br>( Click again to finished the video )                                                      | $\checkmark$                   | $\checkmark$                                    |
| Double click       | Switch to photo / video mode                                                                        | $\checkmark$                   | ×                                               |
| Triple click       | Switch front and rear camera                                                                        | $\checkmark$                   | ×                                               |
| Long time<br>press | Video recording in shooting mode<br>( Long press the shutter button again to<br>end the recording ) | $\checkmark$                   | ×                                               |