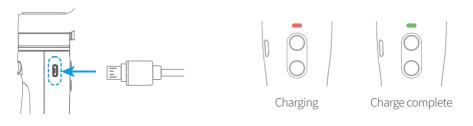

# 2.2 Charging

Connect the USB cable to charge. The indicator light is red when charging, and green when fully charged.

# 3.6 Light Indicator

| Indicator |                                                                          | Instruction                                |
|-----------|--------------------------------------------------------------------------|--------------------------------------------|
|           | Blue light flashes once                                                  | pan mode / Reset                           |
|           | Constant blue light                                                      | Lock mode / Initialization                 |
|           | Blue light flash two times                                               | Follow mode                                |
|           | Green light flashes once                                                 | Photo / Video                              |
|           | Green light flashed once in<br>5 seconds<br>While other indicator status | Bluetooth connected                        |
|           | Green light change to blue                                               | Power on                                   |
|           | Red light turn off                                                       | Power off                                  |
|           | Red light<br>flashes three times                                         | Low power                                  |
|           | Red light keeps flashing                                                 | Gimbal powering off                        |
|           | Constant red light until turn off                                        | Malfunction<br>Power off with prompt sound |