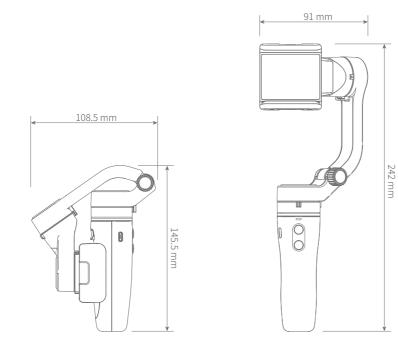

# 6. Specifications

| Product Name           | VLOG pocket Foldable Smartphone Gimbal                                     |
|------------------------|----------------------------------------------------------------------------|
| Max. Tilting Range     | 165°                                                                       |
| Max. Rolling Range     | 240°                                                                       |
| Max. Panning Range     | 330°                                                                       |
| Operation Time         | 8 Hours                                                                    |
| Standby Time           | 14 Hours                                                                   |
| Weight                 | 272g(Not including the smartphone)                                         |
| Payload                | 240g                                                                       |
| Adapter<br>smartphones | iPhone and Android phones<br>( The width of the phone is between 42~88mm ) |