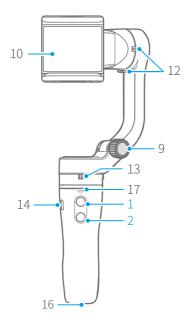

# 1. Overview

- 1. Function button
- 2. Shutter button
- 3. Trigger button
- 4. Roll axis
- 5. Tilt axis
- 6. Pan axis

- 7. Cross arm
- 8. Vertical arm
- 9. Folding knob
- 10. Smartphone holder
- 11. Roll axis clamp
- 12. Tilt axis clamp

- 13. Pan axis clamp
- 14. Micro-USB port
- 15. Handle
- 16. 1/4 inch thread hole
- 17. Status indicator

Micro-USB Cable

Tripod