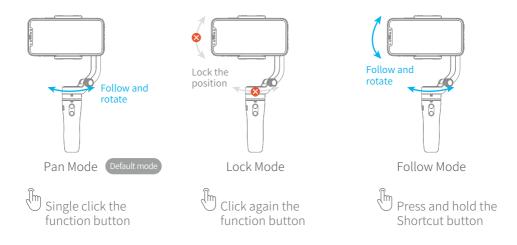

#### Pan Mode (Default mode)

The roll and tilt direction are fixed, and the smartphone moves according to the left-right movements of the user's hand.

#### Lock Mode

The orientation of the camera is fixed.

#### Follow Mode

The roll direction is fixed, and the smartphone moves according to the left-right movements, up-down movements of the user's hand.

# 3.2 Function Button Operation

| Function<br>button | Function                                                                 |           |                     | Status Indicator |
|--------------------|--------------------------------------------------------------------------|-----------|---------------------|------------------|
| Single click       | Click once                                                               | pan Mode  |                     |                  |
|                    | Click again                                                              | Lock Mode |                     |                  |
| Double click       | Landscape and portrait shot switching                                    |           | Keep current status |                  |
| Five click         | Gimbal Initialization<br>( Single click the function button to wake up ) |           |                     |                  |
| Long time<br>press | Power on / off                                                           |           | Power on            |                  |
|                    |                                                                          |           | Power off           |                  |