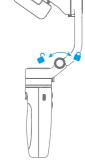

#### Fold

(1) Lock the three-axis clamp.

(2) Loosen the folding knob, and then tighten the knob after folding the vertical arm.

Take the pan axis clamp for example.

Unfolded status

#### Unlock / Lock the clamp

Lock status

Unlock status