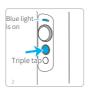

#### Mode / Function Operation Instructions

| Function Button                                      | Function                 | Explanation                                                                  |  |
|------------------------------------------------------|--------------------------|------------------------------------------------------------------------------|--|
| Single tap                                           | Panning Mode / Lock Mode | Single tap to switch between panning mode and lock mode                      |  |
| Quadruple tap                                        | Reset                    | Reset the tilting axis of the gimbal to initial orientation and initial mode |  |
| Long press until<br>the red light<br>flashes quickly | Standby                  | Single tap again to awake the gimbal, or triple tap to initialize the gimbal |  |

## Gimbal initialization

You can initialize your gimbal when:

- (1) camera is not level
- (2) if not used for a long period of time
- (3) in case of extreme temperature variations

#### Adjusting steps: