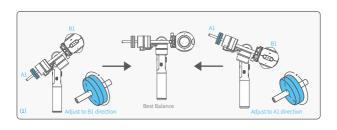

# 5 Camera balance adjustment

(1) Adjust the horizontal center of gravity with the counterweight

a. Place a counterweight of a similar weight to the camera on the gimbal and tighten the counterweight in the opposite direction .

b. Ajust as follows to get the best balance.