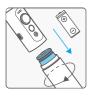

# 4 Install the Camera

- Align the camera mounting hole with the upper slider center slot and tighten the screw to secure it.
- (2) Hold the pin first, then place the upper slider with the camera on the lower slider and tighten screw.