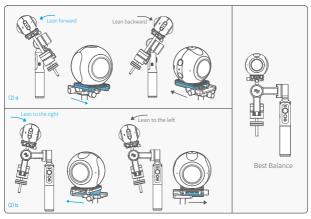

#### (2) Adjust the vertical center of gravity by the upper and lower sliders

Tip: Loosen the screw to adjust, please don't take out the screws from the sliders.

#### Adjusting steps: