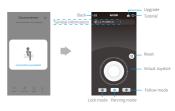

# Working Modes

## Panning Mode

Tilting and rolling direction are fixed, and the camera lens moves according to the hand movement of the user.

\* The gimbal will work in panning mode after powering on.

#### Lock Mode

The orientation of the camera is fixed.

#### Reset

Reset to initial status.

#### Mode / Function Operation Instructions

| Function Button                                      | Function                 | Explanation                                                                  |  |
|------------------------------------------------------|--------------------------|------------------------------------------------------------------------------|--|
| Single tap                                           | Panning Mode / Lock Mode | Single tap to switch between panning mode and lock mode                      |  |
| Quadruple tap                                        | Reset                    | Reset the tilting axis of the gimbal to initial orientation and initial mode |  |
| Long press until<br>the red light<br>flashes quickly | Standby                  | Single tap again to awake the gimbal, or triple tap to initialize the gimbal |  |