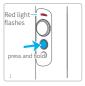

# 6 Power on / off

Power On: Press and hold function button until the green light is on.

Power Off: Press and hold function button

until the red light changes from quick flashing to always on.

Attention: Make sure the camera is secure before powering on the Gimbal.

In case of low battery, the red LED indicator flashes for three times for every 5 seconds. Please charge G360 or replace the battery.