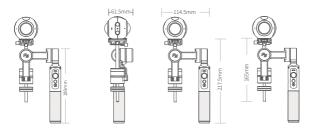

## Parameters

| Titling Angle  | 360°                                                   | Titling Increments | min 2°/s max 75°/s  |  |
|----------------|--------------------------------------------------------|--------------------|---------------------|--|
| Rolling Angle  | 100°                                                   | Panning Increments | min 3°/s max 150°/s |  |
| Panning Angle  | 360°                                                   | Usage time         | 6 Hours             |  |
| Counter weight | 20g, 30g, 40g, 100g                                    |                    |                     |  |
| Weight         | 360g (Not including battery, camera or counter weight) |                    |                     |  |
| Adaption       | Camera with 1/4 inch screw hole, weight 100~300g.      |                    |                     |  |

#### Unit: mm