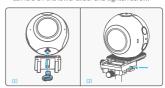

# 4 Install the Camera

- Align the camera mounting hole with the upper slider center slot and tighten the screw to secure it.
- (2) Hold the pin first, then place the upper slider with the camera on the lower slider and tighten screw.