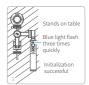

## Gimbal initialization

You can initialize your gimbal when:

- (1) camera is not level
- (2) if not used for a long period of time
- (3) in case of extreme temperature variations

#### Adjusting steps: