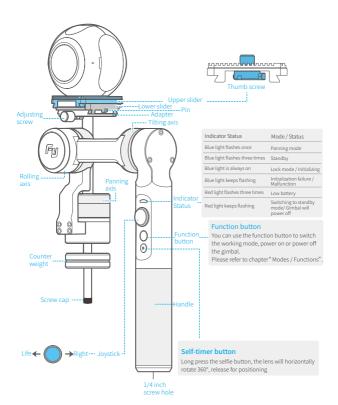

# 4 Install the Camera

- Align the camera mounting hole with the upper slider center slot and tighten the screw to secure it.
- (2) Hold the pin first, then place the upper slider with the camera on the lower slider and tighten screw.

# 5 Camera balance adjustment

(1) Adjust the horizontal center of gravity with the counterweight

a. Place a counterweight of a similar weight to the camera on the gimbal and tighten the counterweight in the opposite direction .

#### (2) Adjust the vertical center of gravity by the upper and lower sliders

Tip: Loosen the screw to adjust, please don't take out the screws from the sliders.

# 6 Power on / off

Power On: Press and hold function button until the green light is on.

Power Off: Press and hold function button

until the red light changes from quick flashing to always on.

Attention: Make sure the camera is secure before powering on the Gimbal.

#### Mode / Function Operation Instructions

| Function Button                                      | Function                 | Explanation                                                                  |  |
|------------------------------------------------------|--------------------------|------------------------------------------------------------------------------|--|
| Single tap                                           | Panning Mode / Lock Mode | Single tap to switch between panning mode and lock mode                      |  |
| Quadruple tap                                        | Reset                    | Reset the tilting axis of the gimbal to initial orientation and initial mode |  |
| Long press until<br>the red light<br>flashes quickly | Standby                  | Single tap again to awake the gimbal, or triple tap to initialize the gimbal |  |