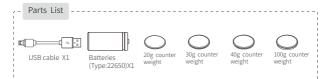

## 1 Charging

Please make sure the battery is fully charged before you use the gimbal for the first time.

Option 1: Charge with micro USB cable.

Option 2: remove the battery and charge the battery with charger (equipped by user).

# 3 Install the battery

Remove the handle and insert one 22650 battery into it.

## Parameters

| Titling Angle  | 360°                                                   | Titling Increments | min 2°/s max 75°/s  |  |
|----------------|--------------------------------------------------------|--------------------|---------------------|--|
| Rolling Angle  | 100°                                                   | Panning Increments | min 3°/s max 150°/s |  |
| Panning Angle  | 360°                                                   | Usage time         | 6 Hours             |  |
| Counter weight | 20g, 30g, 40g, 100g                                    |                    |                     |  |
| Weight         | 360g (Not including battery, camera or counter weight) |                    |                     |  |
| Adaption       | Camera with 1/4 inch screw hole, weight 100~300g.      |                    |                     |  |