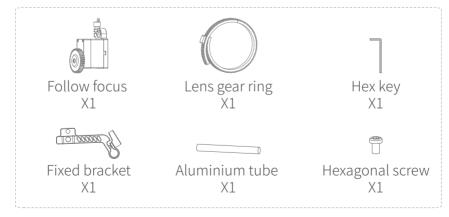

# AKFI

## AK series Servo follow focus

Guilin Feiyu Technology Incorporated Company

User Manual EN V1.0





## 2 Configuration List



\* It's subject to the actual product.

## 2 Installation

 Fit the lens gear ring around the lens focus ring and tighten it.
Mount the fixed bracket onto the gimbal quick release plate and insert the aluminum tube(remove lens holder if needed)
Slide the follow focus on the aluminum tube and lock it with the knob. Adjust the postion of the follow focus so the gears are properly engaged, than tighten the knob with hand.
Conncet the USB cable to the AK series gimbal USB port and the installation is complete.



### 3 Using our gimbal to control the follow focus

(1)After installing the follow focus, please select the 'Scroll Setting' – 'Camera ctrl' – 'AKFI'.



(2)Tap the "Follow Focus/Zoom" in main page, and scroll the multifunction knob to control follow focus.





#### Guilin Feiyu Te