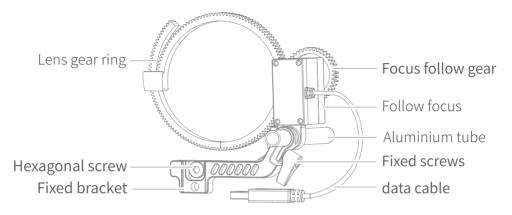

## 2 Configuration List

\* It's subject to the actual product.

## 2 Installation

 Fit the lens gear ring around the lens focus ring and tighten it.
Mount the fixed bracket onto the gimbal quick release plate and insert the aluminum tube(remove lens holder if needed)
Slide the follow focus on the aluminum tube and lock it with the knob. Adjust the postion of the follow focus so the gears are properly engaged, than tighten the knob with hand.
Conncet the USB cable to the AK series gimbal USB port and the installation is complete.