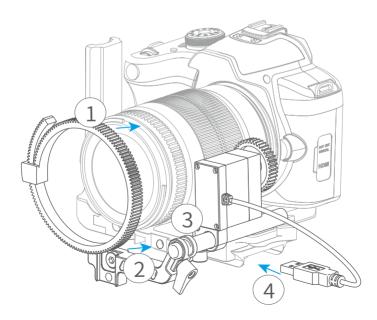

## 2 Installation

 Fit the lens gear ring around the lens focus ring and tighten it.
Mount the fixed bracket onto the gimbal quick release plate and insert the aluminum tube(remove lens holder if needed)
Slide the follow focus on the aluminum tube and lock it with the knob. Adjust the postion of the follow focus so the gears are properly engaged, than tighten the knob with hand.
Conncet the USB cable to the AK series gimbal USB port and the installation is complete.